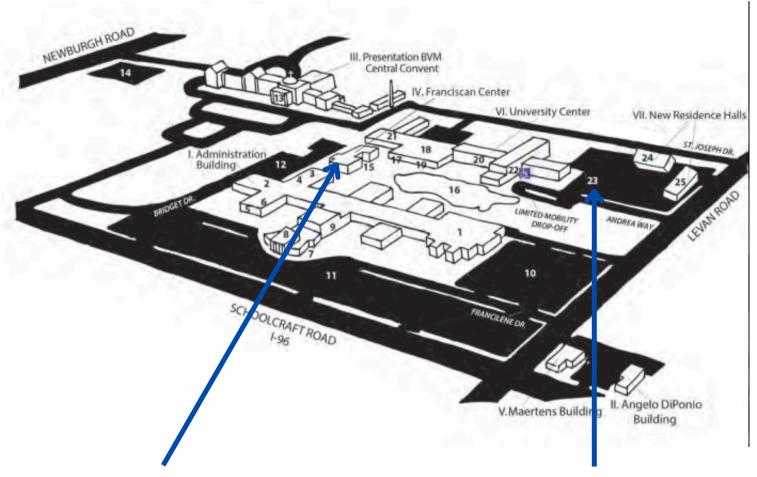

## **CHECK-IN**

Location: Franciscan Center - Gathering Space

- Pick up key
- Review Handbook
- Parking Pass

## **PARKING**

- North Lot
- West Lot

MAILING ADDRESS

Students Name 14221 Levan Rd Room Number Livonia, MI 48154

**CAMPUS ADDRESS** 

Madonna University 36600 Schoolcraft Rd Livonia, MI 48150