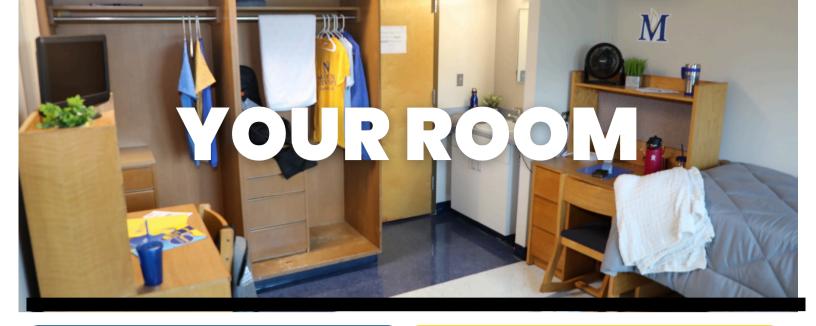

### WHAT WE PROVIDE

- Desk and Chair
  - 1 per resident
- Bed and XL mattress
  - Beds can be lofted through College Products
  - Mattresses are 80" long, 36" wide, and 6" deep (Twin LX)
- Closet / Wardrobe
  - 1 per resident
- Window Blinds
- All windows have a basic window coverings

- Sink
  - Each room in the UC has a sink
- Kitchen Space
  - Full kitchens are located in each residence hall for residential use
- Wireless Internet
- Laundry Service
  - Laundry facilities are in each residence hall
  - Laundry is FREE